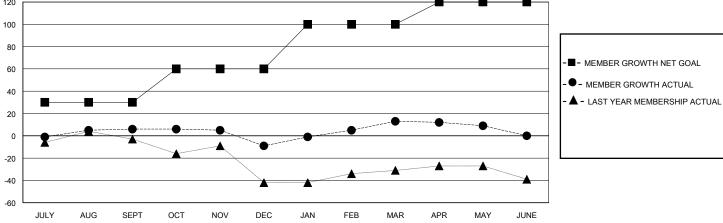

## District 14 U

Results as of: 5/31/2024

| GMT: | LOCATION PENNSYLVANIA | GMT CA |
|------|-----------------------|--------|

| Clubs                 |               |           |               | Members               |                        |                         |                                                    |  |
|-----------------------|---------------|-----------|---------------|-----------------------|------------------------|-------------------------|----------------------------------------------------|--|
| RESULTS FOR 2023-2024 |               |           |               | RESULTS FOR 2023-2024 |                        |                         |                                                    |  |
| QUARTER               | NEW CLUB GOAL | NEW CLUBS | DROPPED CLUBS | QUARTER MEMB          | SER GROWTH NET<br>GOAL | MEMBER GROWTH<br>ACTUAL | DROPPED<br>MEMBERS ACTUAL<br>(including transfers) |  |
| JULY/AUG/SEPT         | 0             | 0         | 0             | JULY/AUG/SEPT         | 30                     | 16                      | 9                                                  |  |
| OCT/NOV/DEC           | 0             | 0         | 0             | OCT/NOV/DEC           | 30                     | 11                      | 25                                                 |  |
| JAN/FEB/MAR           | 2             | 0         | 0             | JAN/FEB/MAR           | 40                     | 28                      | 6                                                  |  |
| APR/MAY/JUNE          | 0             | 0         | 0             | APR/MAY/JUNE          | 20                     | 10                      | 11                                                 |  |